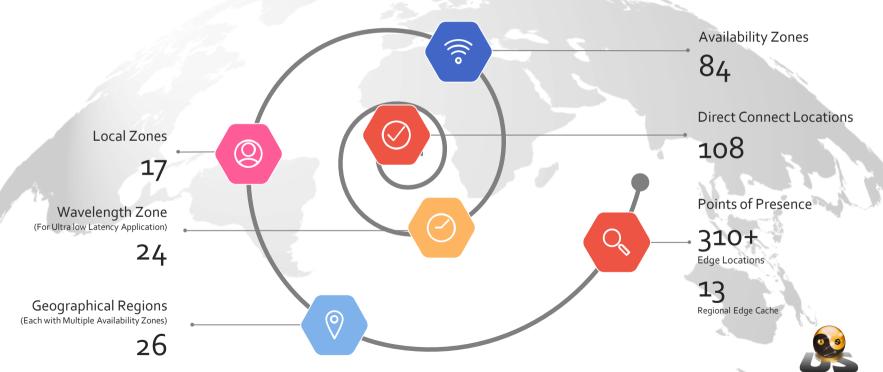

#### **Global Network of AWS Region**

AWS has the most extensive global cloud infrastructure offering as many region with multiple Availability Zones connected by low latency, high throughput, and highly redundant networking.