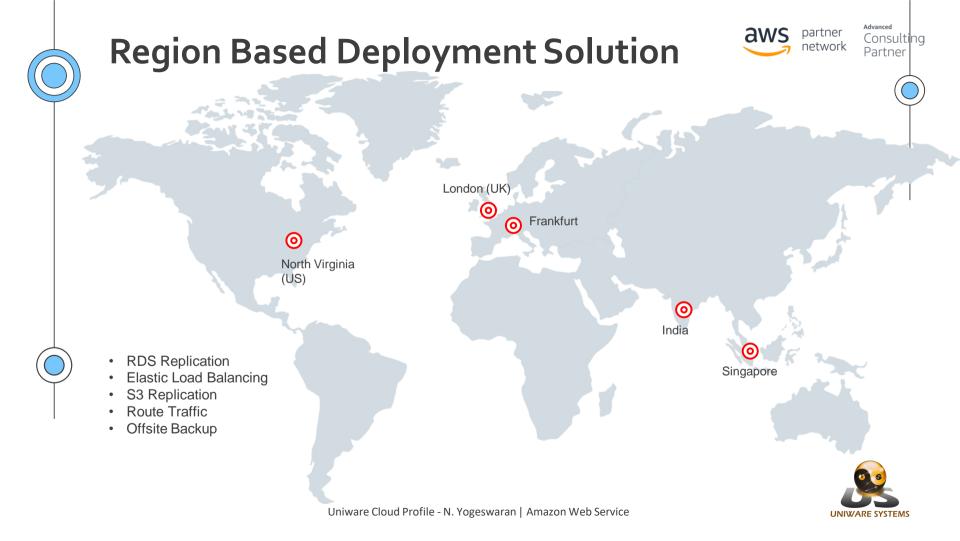

#### **Global Network of AWS Region**

AWS has the most extensive global cloud infrastructure offering as many region with multiple Availability Zones connected by low latency, high throughput, and highly redundant networking.