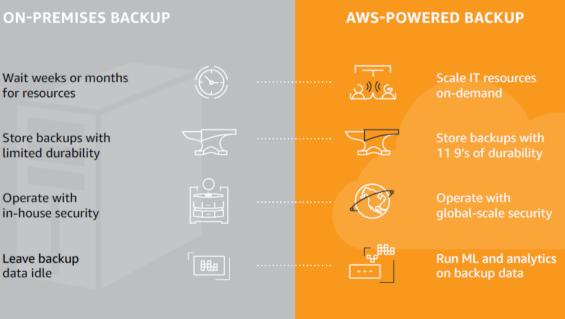

## Benefits of Backing Up to AWS

• Cost Efficiencies • Enhanced Data Durability & Availability • More Security • Access to Latest • Machine Learning and Analytics Tools

SCALE on Cloud Cloud Infrastructure

## **Storage Services**

AWS offers the most storage services to store and protect data in the cloud. All of these services are supported by the AWS infrastructure, which allows them to be *flexible*, *durable*, *scalable*, and *secure*.

AMAZON SIMPLE STORAGE SERVICE (AMAZON S3) Object storage

AMAZON S3 GLACIER Cold storage / Archive

AWS STORAGE GATEWAY Hybrid storage

AWS BACKUP Fully managed backup service