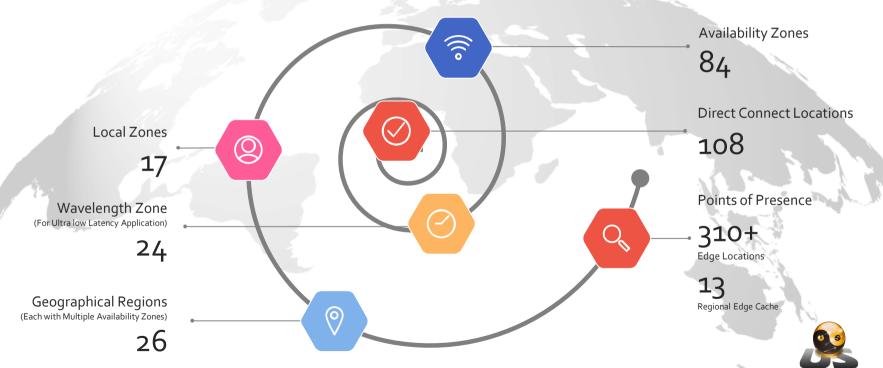

#### **Global Network of AWS Region**

AWS has the most extensive global cloud infrastructure offering as many region with multiple Availability Zones connected by low latency, high throughput, and highly redundant networking.